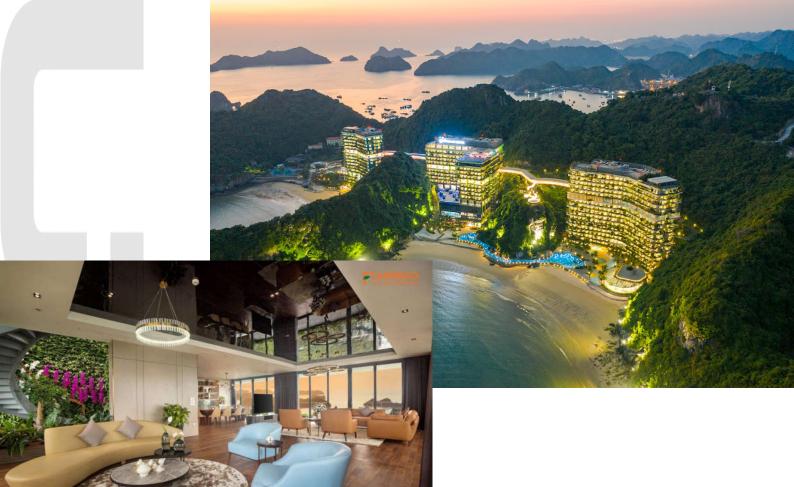

## **FLAMINGO CAT BA**

Location: Hai Phong province, Vietnam

Investor : Flamingo Group PJT scale: 3 Block, 680 rooms

Scope : Penhouse & Indoor lighting