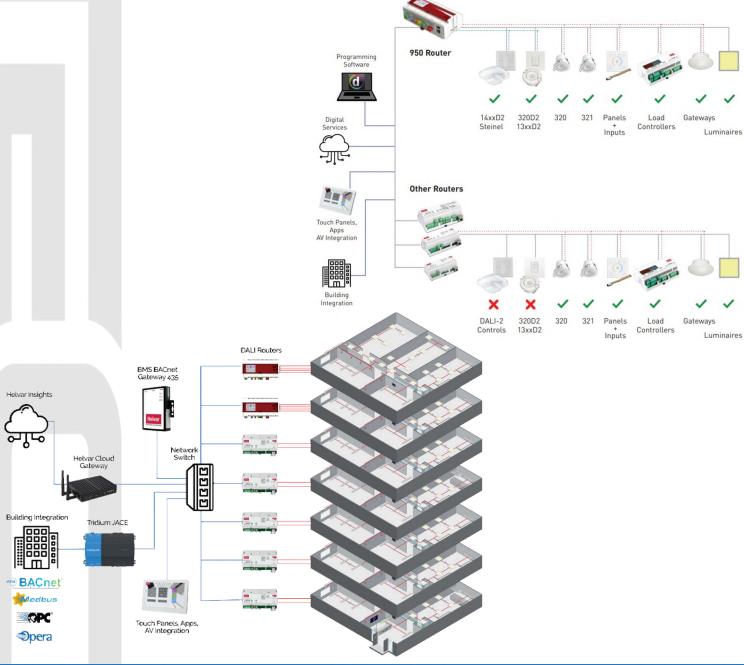

#### **IMAGINE ROUTER SYSTEM**

Lighting management is increasingly becoming an important element of intelligent construction. Service and monitoring of lighting from the level of the building management system enables quick access to current energy consumption, working hours and error messages.

Automated lighting control in the building improves energy efficiency at the same time increasing the user's work comfort.