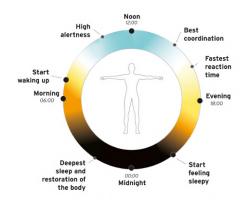

#### Color Temperature (CCT): is the colour of light.

#### **Color Temperature (CCT)**

You will not need a daylight only if you live in the tropics or a room of diamond.

The warm colour will make you feel warm and comfortable and make people look more beautiful.

If you donot believe it, just have a try!.