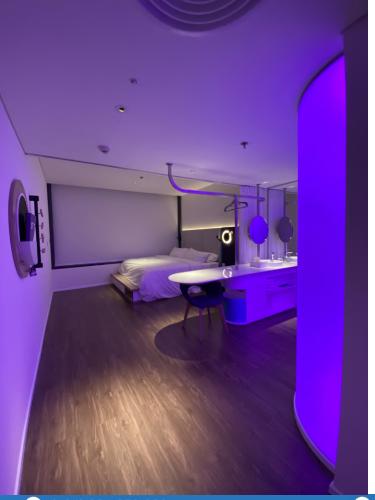

## GRMS - Guest Room Management System

GRMS support tools to bring customer satisfaction, thereby increasing loyalty to the hotel, thereby increasing revenue for investors.

In addition, the GRMS system also helps investors save energy significantly from 20% to 50%, through the energy control system in the room.

The heart of a smart hotel room management system is the Room Control Unit (RCU). The RCU controller receives the signals from the bedside control panel, the touch screen (Tablet), the sensors (motion sensor, door contact) and gives the control signal of the internal electrical system. rooms such as: lights, air conditioner, do not disturb / clean room signals. The RCU controller allows the hotel to efficiently manage the living room's energy consumption and respond to customer needs, thereby offering better services to increase customer satisfaction. Features that the RCU controller offers: