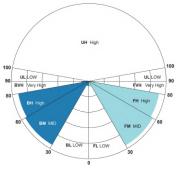

The luminaire with "Dark Sky" series throws it's light with high efficiency.

The BUG rating according to IES TM-15-07 and the CEN Flux Code in compliance with EN 13032-2.

B acklight – the light behind the luminaire

U plight – the light above the luminaire

G lare - glare factor

The lumen ratings measured are classified on a scale from 0 (low) to 5 (high).

Meets most green certification requirements worldwide.

(+84) 901 050 060