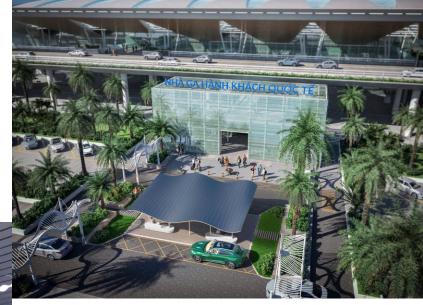

## **Danang International Airport**

Location: Da Nang City, Vietnam

Investor : AHT JSC

PJT scale: Interior renovation

Scope : Indoor lighting