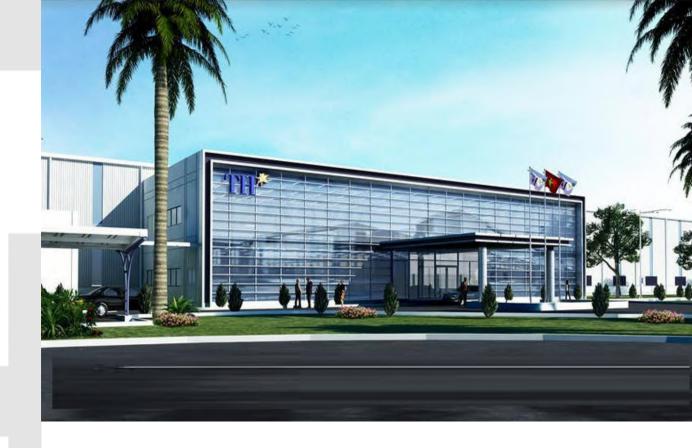

# FEED MILL FACTORY

Location: Nghe An province, Vietnam

Investor: TH True Milk PJT scale: Dairy farm

Scope : Indoor lighting