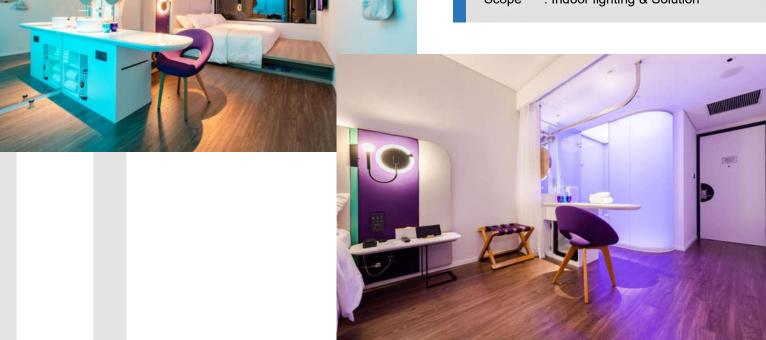

## GRMS - Guest Room Management System

GRMS support tools to bring customer satisfaction, thereby increasing loyalty to the hotel, thereby increasing revenue for investors.

In addition, the GRMS system also helps investors save energy significantly from 20% to 50%, through the energy control system in the room.

The heart of a smart hotel room management system is the Room Control Unit (RCU). The RCU controller receives the signals from the bedside control panel, the touch screen (Tablet), the sensors (motion sensor, door contact) and gives the control signal of the internal electrical system. rooms such as: lights, air conditioner, do not disturb / clean room signals. The RCU controller allows the hotel to efficiently manage the living room's energy consumption and respond to customer needs, thereby offering better services to increase customer satisfaction. Features that the RCU controller offers:

- Lighting controls
- Control the curtains
- Control ventilation
- Integrated calling Room Cleaning / Do Not Disturb
- Control by user scenario and timed timer.

The RCU room control system is integrated into the central control system of the hotel (Properties Management System - PMS) to help operators understand room conditions as well as understand customer needs and manage energy.