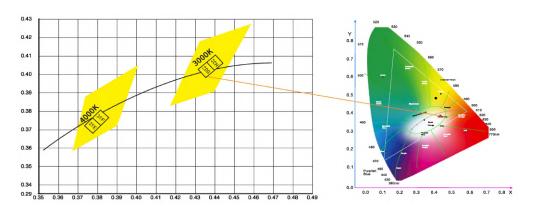

#### **White Color Management**

The Chromaticity lighting is controlled with the best LED binning which is finer than the international standard ANSI.

### **Color Rendering Index**

Light source with CRI of 90 or higher is excellent for color rendering.

**CRI 90** 

2-step Mcadam

3-step Mcadam

Up to CRI 97