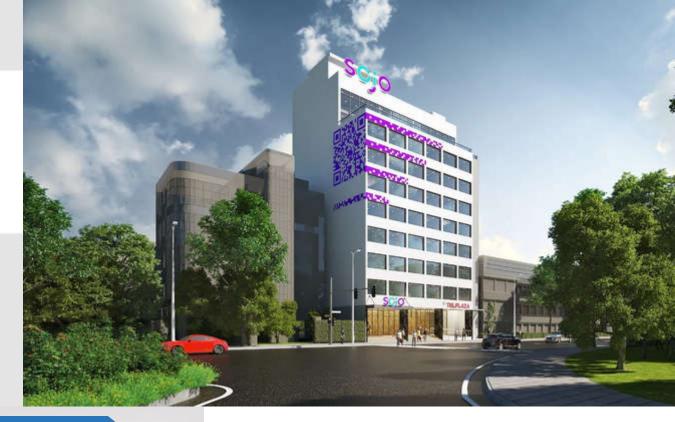

## **SOJO HOTEL DA NANG**

Location: Da Nang City, Vietnam Investor : TNG Holdings Vietnam PJT scale: 10 level, 106 rooms hotel Scope : Indoor lighting & Solution