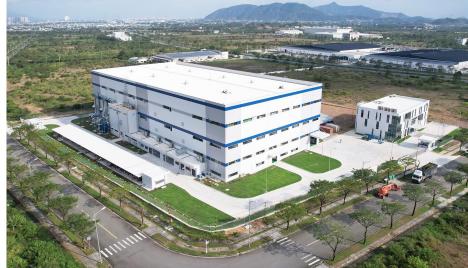

## **KP AEROSPACE VN**

Location: Da Nang City, Vietnam Investor : KP Aerospace Vietnam

PJT scale: 1,3ha

Scope : Indoor & Outdoor lighting