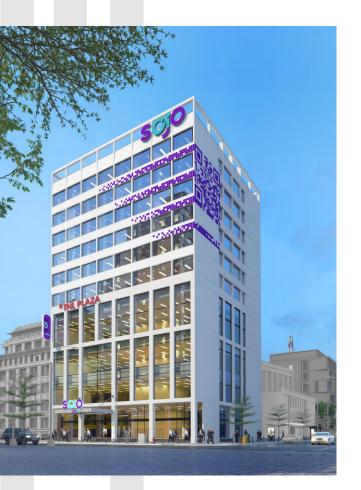

## **SOJO HOTEL DA NANG**

Location: Da Nang City, Vietnam Investor : TNG Holdings Vietnam PJT scale: 10 level, 106 rooms hotel Scope : Indoor lighting & Solution