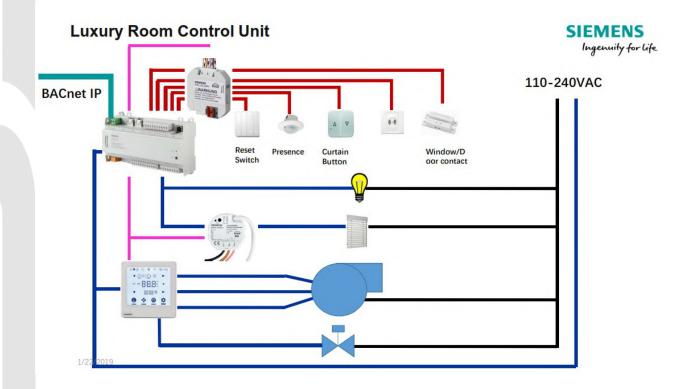

## GRMS - Guest Room Management System

GRMS support tools to bring customer satisfaction, thereby increasing loyalty to the hotel, thereby increasing revenue for investors.

In addition, the GRMS system also helps investors save energy significantly from 20% to 50%, through the energy control system in the room.

The heart of a smart hotel room management system is the Room Control Unit (RCU). The RCU controller receives the signals from the bedside control panel, the touch screen (Tablet), the sensors (motion sensor, door contact) and gives the control signal of the internal electrical system. rooms such as: lights, air conditioner, do not disturb / clean room signals. The RCU controller allows the hotel to efficiently manage the living room's energy consumption and respond to customer needs, thereby offering better services to increase customer satisfaction. Features that the RCU controller offers:

- Lighting controls
- Control the curtains
- Control ventilation
- Integrated calling Room Cleaning / Do Not Disturb
- Control by user scenario and timed timer.

The RCU room control system is integrated into the central control system of the hotel (Properties Management System - PMS) to help operators understand room conditions as well as understand customer needs and manage energy.