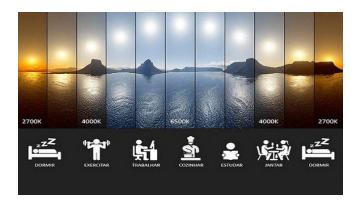

#### Tunable White Solution (TW)

Tunable White technology provides the benefit of the natural light for better health condition and sleep.

The color temperature of TW can be tuned from 2700K~6500K.

TW technology can control the light color temperature with lighting control system to provide warm and cool atmosphere for different occasions, you can create multifunctional spaces well adapted to both day and night time, fully in-sync with modern lifestyle.