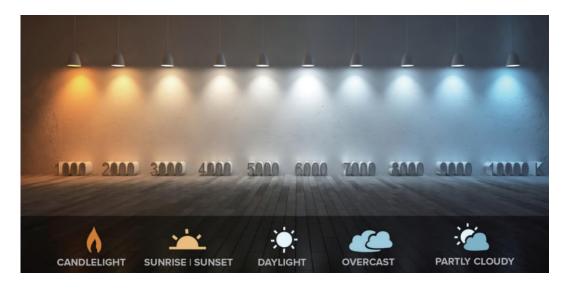

#### Color Temperature (CCT): is the colour of light.

#### **Color Temperature (CCT)**

You will not need a daylight only if you live in the tropics or a room of diamond.

The warm colour will make you feel warm and comfortable and make people look more beautiful.

If you donot believe it, just have a try!.