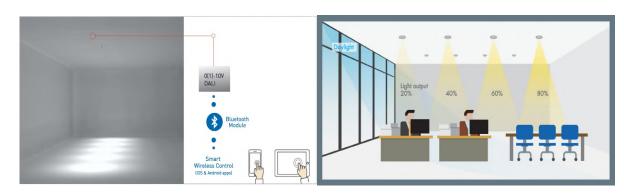

#### **Lighting control Solution**

Get a taste of the future with intelligent light technology.

Easy and Economical optimum conditions.

The Dimming system does not need any additional connection for dimming.

Led driver is linked wit integrated sensor on the fixture to follow the dim command in accordance with standard setting.