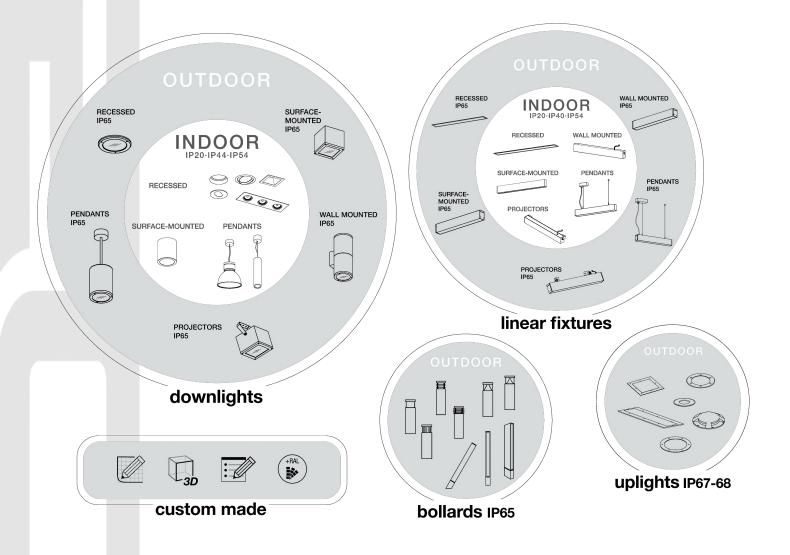

## **LIGHTING**

Leading trend of the integration and development in the field of lighting, we always bring to customers a variety of products, designs with the most optimal technical characteristics in the field of modern lighting. suitable for all projects requiring the most advanced with the most reasonable price.

## SHOWROOM