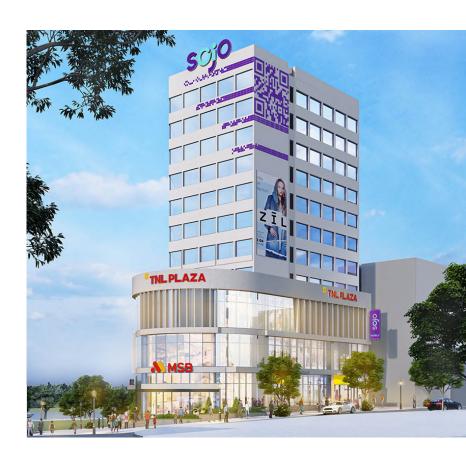

## **SOJO HOTEL DA NANG**

Location: Da Nang City, Vietnam Investor : TNG Holdings Vietnam PJT scale: 10 level, 106 rooms hotel Scope : Indoor lighting & Solution